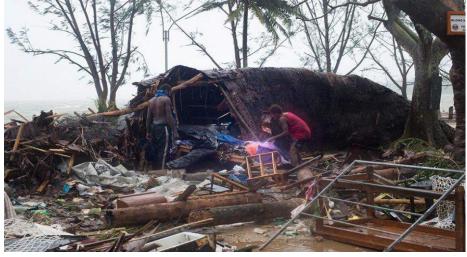

- Damage to livelihoods is catastrophic.
- Livelihood recovery will be a slow process.
- Catholic networks cover every one of the 65 inhabited islands of Vanuatu.
- Cyclone PAM is the strongest on record.