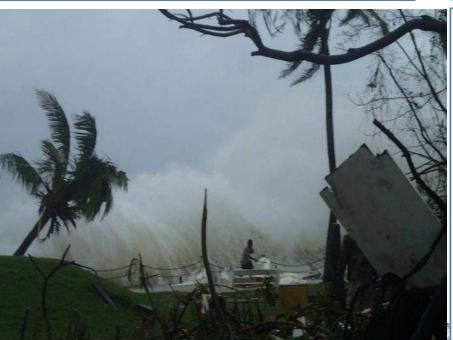

Cyclone 'PAM' is a real blessing we can share to his gentle people. Every cent of every dollar donated will be sent to Vanuatu.

- Damage to livelihoods is catastrophic.
- Livelihood recovery will be a slow process.
- Catholic networks cover every one of the 65 inhabited islands of Vanuatu.
- Cyclone PAM is the strongest on record.